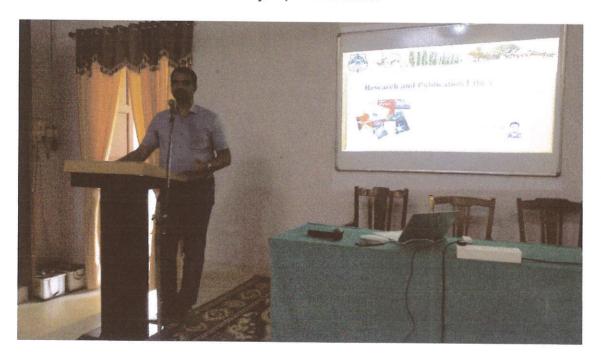

The three-day workshop was rich with eleven distinguished technical sessions. These sessions were led by expert teachers in and outside the college. The first day's sessions were generally given to researchers from all streams. However, the sessions of the next two days were given separately to science and social science researchers and art and literature researchers to cater to the discipline-specific requirements of the participants. The workshop was attended by fifty-eight research scholars/academicians/students.

### METHODOLOGY

It is conducted on offline mode. The sessions would be delivered through a combination of hands-on exercises, oractices and discussions. lectures, interactive