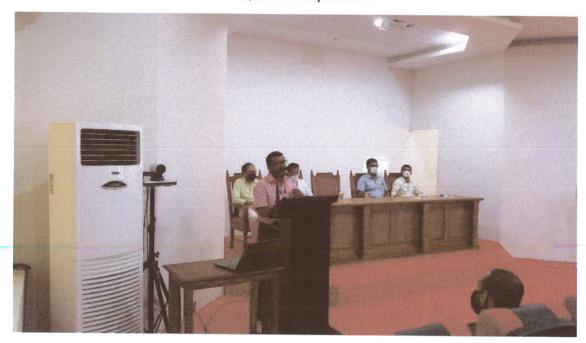

On 09th April 2021, the inaugural session was begun with the welcome address of Dr. Ison V. Vanchipurackal, Coordinator, IQAC. Rev. Dr. James John Mangalathu, Principal of the College presided over the meeting. Harikrishnan P, Member Syndicate, Mahatma Gandhi University, Kottayam inaugurated the programme and delivered the keynote address. Dr. Siby James, Secretary, Research Monitoring Cell of the college proposed the vote of thanks for the meeting. Dr. Nibu A. George, resource person of the technical sessions of the first day of the workshop was also present at the function.

The three-day workshop was rich with eleven distinguished technical sessions. These sessions were led by expert teachers in and outside the college. The first day's sessions were generally given to researchers from all streams. However, the sessions of the next two days were given separately to science and social science researchers and art and literature researchers to cater to the discipline-specific requirements of the participants. The workshop was attended by fifty-eight research scholars/academicians/students.

After all, the technical sessions on the last day were completed, a validatory meeting was convened to evaluate the success of the programme and for distributing the certificates to the participants. Mr. Joby Mathew, Joint Convenor of this workshop, welcomed the audience. The college principal, Rev. Dr. James John Mangalathu who chaired the meeting inquired about the experience of the delegates about the workshop and distributed the certificates. IQAC Coordinator, Dr. Ison V. Vanchipurackal, and Research Monitoring Cell Secretary, Dr. Siby James also spoke at the meeting. Dr. Tejil Thomas, Coordinator of the workshop proposed the vote of thanks to all those who contributed, supported, and participated for the successful conduct of this program.