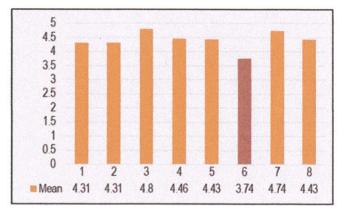

S COLLEGE PALAI

in collaboration with

### **MAHATMA GANDHI UNIVERSITY KOTTAYAM**

on 9,12 & 13 April 2021

### **Feedback Analysis**

Rating Scale 1 - 5 (1 = Poor and 5 = Excellent).

Maximum Mean Score: 5

| Evaluation Criteria |                        | Mean |  |
|---------------------|------------------------|------|--|
| 1                   | Contents               | 4.31 |  |
| 2                   | Resourcefulness        | 4.31 |  |
| 3                   | Time Management        | 4.80 |  |
| 4                   | Hospitality            | 4.46 |  |
| 5                   | Usefulness of Sessions | 4.43 |  |
| 6                   | Food and Refreshments  | 3.74 |  |
| 7                   | Coordination           | 4.74 |  |
| 8                   | Overall Experience     | 4.43 |  |



Source: Feedback collected from participants

### Suggestions by Participants

- (1) The workshop shall be conducted in the beginning of the coursework
- (2) Technical sessions on reference management and bibliometric analysis should be included
- (3) Provide opportunities for final year PG students who wish to participate in such workshop along with research scholars
- (4) Allot more time for each session
- (5) Avoid repetition in the topics related with research paper writing
- (6) Include more sessions on statistics
- (7) Improve quality of food and refreshments

Dr. TEJIL THOMAS M.Com., MTM,PhD Asst. Professor & Research Guide PG & Research Dept.of Commerce St.Thomas College,Pala Kottayam,Kerala-686574